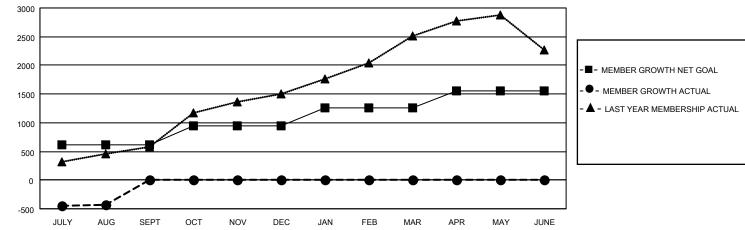

## GAT MONTHLY MEMBERSHIP PROGRESS REPORT

Multiple District 306

LOCATION: REP OF SRI LANKA

Results as of: 8/31/2022

| Clubs         |               |             |               | Members               |                           |                         |                                                    |
|---------------|---------------|-------------|---------------|-----------------------|---------------------------|-------------------------|----------------------------------------------------|
|               | RESULTS FOR   | R 2022-2023 |               | RESULTS FOR 2022-2023 |                           |                         |                                                    |
| QUARTER       | NEW CLUB GOAL | NEW CLUBS   | DROPPED CLUBS | QUARTER               | MEMBER GROWTH NET<br>GOAL | MEMBER GROWTH<br>ACTUAL | DROPPED<br>MEMBERS ACTUAL<br>(including transfers) |
| JULY/AUG/SEP1 | r 27          | 4           | 26            | JULY/AUG/SE           | PT 610                    | 545                     | 900                                                |
| OCT/NOV/DEC   | 10            | 0           | 0             | OCT/NOV/DE            | C 329                     | 0                       | 0                                                  |
| JAN/FEB/MAR   | 11            | 0           | 0             | JAN/FEB/MAF           | 324                       | 0                       | 0                                                  |
| APR/MAY/JUNE  | 0             | 0           | 0             | APR/MAY/JUN           | NE 290                    | 0                       | 0                                                  |

## GOALS AND ACTUAL NEW CLUBS CUMULATIVE

- - CURRENT YEAR GOALS FOR NEW CLUBS
- - CURRENT YEAR ACTUAL NEW CLUBS
- ▲ LAST YEAR ACTUAL NEW CLUBS

GOALS AND ACTUAL MEMBERS CUMULATIVE

| DROPPED CLUBS: 26 |     | 122 CLUBS OF 646 ADDED 1 OR<br>MORE NEW MEMBERS | GENDER DISTRIBUTION               |                 |
|-------------------|-----|-------------------------------------------------|-----------------------------------|-----------------|
|                   |     |                                                 | MALE                              | 12,281 (74.20%) |
| L                 |     |                                                 | FEMALE                            | 4,270 (25.80%)  |
| DROPPED MEMBERS   |     |                                                 | NON BINARY                        | 0 (0.00%)       |
| DECEASED          | 13  |                                                 | PREFER NOT TO ANSWER              | 1 (0.01%)       |
| CLUB CANCELLED    | 413 |                                                 | TOTAL FAMILY UNIT MEMBERS         | 6,815           |
| OTHER             | 474 | CLICK HERE FOR CUMULATIVE                       | TOTALT AMILET ONTE MILMBERS       | 0,010           |
| TOTAL             | 900 | MEMBERSHIP DATA                                 | FAMILY MEMBERS PAYING HAL<br>DUES | F 3,954         |