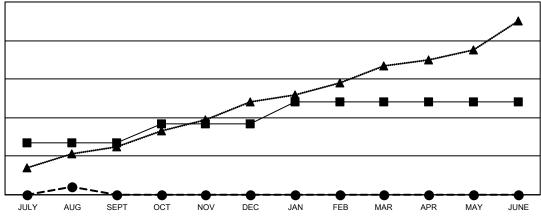

## GOALS AND ACTUAL NEW CLUBS CUMULATIVE

- - CURRENT YEAR GOALS FOR NEW CLUBS
- - CURRENT YEAR ACTUAL NEW CLUBS
- ▲ LAST YEAR ACTUAL NEW CLUBS

GOALS AND ACTUAL MEMBERS CUMULATIVE

| DROPPED CLUBS: 26 |     | 122 CLUBS OF 646 ADDED 1 OR<br>MORE NEW MEMBERS | GENDER DISTRIBUTION               |                 |
|-------------------|-----|-------------------------------------------------|-----------------------------------|-----------------|
|                   |     |                                                 | MALE                              | 12,281 (74.20%) |
| L                 |     |                                                 | FEMALE                            | 4,270 (25.80%)  |
| DROPPED MEMBERS   |     |                                                 | NON BINARY                        | 0 (0.00%)       |
| DECEASED          | 13  |                                                 | PREFER NOT TO ANSWER              | 1 (0.01%)       |
| CLUB CANCELLED    | 413 |                                                 | TOTAL FAMILY UNIT MEMBERS         | 6,815           |
| OTHER             | 474 | CLICK HERE FOR CUMULATIVE                       | TOTALT AMILET ONTE MILMBERS       | 0,010           |
| TOTAL             | 900 | MEMBERSHIP DATA                                 | FAMILY MEMBERS PAYING HAL<br>DUES | F 3,954         |